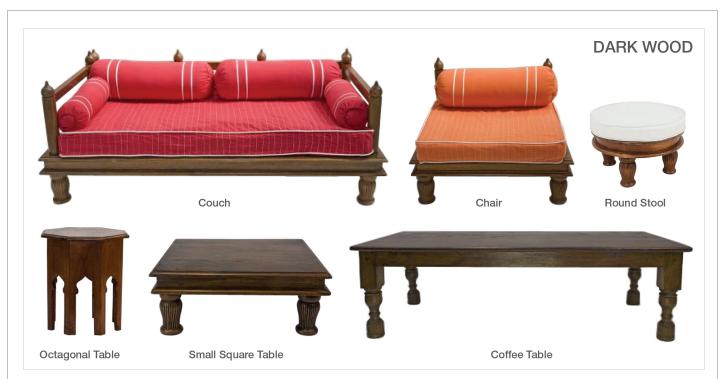

## **FURNITURE**

#### **Couch**

Includes cushions and bolsters. Size: 1.5m x .75m \$105.00 + GST

## **Octagonal Corner Table**

Size: 45cm<sup>2</sup> \$15.00 + GST

### **Low Wooden Chair**

Includes cushion. Size: 75cm<sup>2</sup> \$50.00 + GST

## **Square Table**

Size: 60cm<sup>2</sup> \$25.00 + GST

#### **Round Stool**

Includes cushion. Size: 40cm \$20.00 + GST

### **Coffee Table**

Size:  $1.2m \times .60m$  \$60.00 + GST