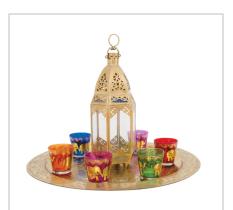

Colours: Gold, Silver, White, Pink, Orange, Red, Natural, Print

**Brass Tray Lantern Set** 

\$26.00 + GST

**Brass Tray Tea Set** 

\$26.00 + GST

**Brass Tray** 

Available in Gold or Silver Small \$5.00, Large \$7.00, Extra Large \$8.50

**Moroccan Tea Glasses** 

\$2.00 ea + GST

**Children's Play Tent** 

Available in pink or blue. \$148.00 + GST