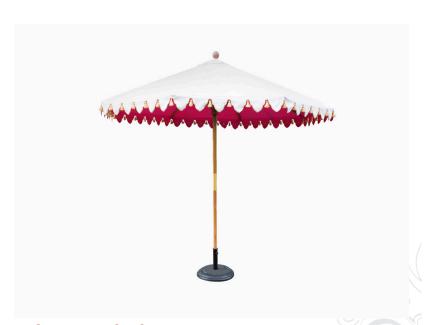

## Raj 3m Sunshade

Available in Cream, Pink, Orange & Turquoise – all with gold star

print

Width: 2.6m when up

\$95.00 + GST (includes stand)