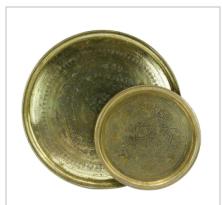

Colours: Gold, Silver, White, Pink, Orange, Red, Natural, Print

**Brass Tray Lantern Set** 

\$26.00 + GST

**Brass Tray Tea Set** 

\$26.00 + GST

**Brass Tray** 

Available in Gold or Silver Small \$5.00, Large \$7.00, Extra Large \$8.50