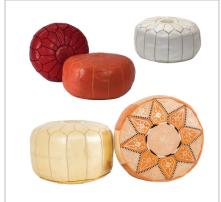

# **ACCESSORIES**

**Scatter Cushions** 

From \$3.00 ea + GST

**Large Floor Cushions** 

\$12.50 ea + GST

Colours: Pink, Orange, Red, Sand, Grey, Aqua, White

**Leather Pouffe** 

\$35.00 ea + GST

Colours: Gold, Silver, White, Pink, Orange, Red, Natural, Print

**Brass Tray Lantern Set** 

\$26.00 + GST

**Brass Tray Tea Set** 

\$26.00 + GST

**Brass Tray** 

Available in Gold or Silver Small \$5.00, Large \$7.00, Extra Large \$8.50