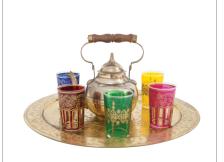

Colours: Gold, Silver, White, Pink, Orange, Red, Natural, Print

**Brass Tray Lantern Set** 

\$26.00 + GST

**Brass Tray Tea Set** 

\$26.00 + GST

**Brass Tray** 

Available in Gold or Silver Small \$5.00, Large \$7.00, Extra Large \$8.50

**Moroccan Tea Glasses** 

\$2.00 ea + GST

**Children's Play Tent** 

Available in pink or blue. \$148.00 + GST