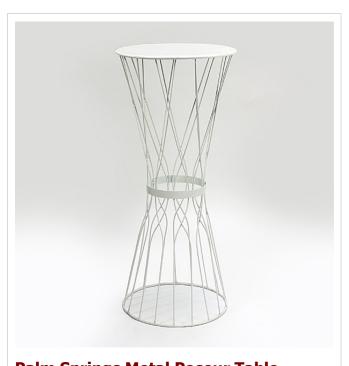

# **Palm Springs Metal Poseur Table**

Available in white.

Height: 107cm Width: 47cm

\$45.00 + GST