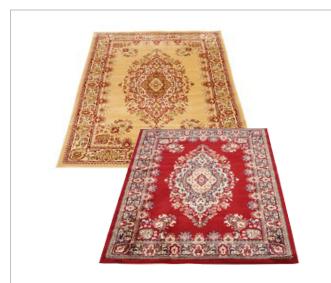

able**

Size: 60cm<sup>2</sup> \$25.00 + GST

#### **Round Stool**

Includes cushion. Size: 40cm \$20.00 + GST

### **Coffee Table**

Size:  $1.2m \times .60m$  \$60.00 + GST

# **ACCESSORIES**



**Scatter Cushions** 

From \$3.00 ea + GST



**Large Floor Cushions** 

\$12.50 ea + GST

Colours: Pink, Orange, Red, Sand, Grey, Aqua, White



**Leather Pouffe** 

\$35.00 ea + GST

Colours: Gold, Silver, White, Pink, Orange, Red, Natural, Print



**Brass Tray Lantern Set** 

\$26.00 + GST



**Brass Tray Tea Set** 

\$26.00 + GST



**Brass Tray** 

Available in Gold or Silver Small \$5.00, Large \$7.00, Extra Large \$8.50



**Moroccan Tea Glasses** 

\$2.00 ea + GST



**Children's Play Tent** 

Available in pink or blue. \$148.00 + GST



### Bali Flag

\$30.00 + GST

# **ACCESSORIES**



# **Egyptian Rug**

Available in red or gold. Size: 2.3m x 1.6m \$45.00 + GST



### **Jalli Screen**

Available in white or dark wood.

Size: 183cm high \$70.00 + GST



# **Palm Springs Metal Poseur Table**

Available in white.

Height: 107cm Width: 47cm

\$45.00 + GST



## Raj 3m Sunshade

Available in Cream, Pink, Orange & Turquoise – all with gold star

print

Width: 2.6m when up

\$95.00 + GST (includes stand)



## **LIGHTING**



**Hanging Chandelier** 

Medium: \$45.00 + GST with tent

\$50.00 + GST

Large: \$75.00 + GST with tent

\$85.00 + GST



**Moroccan Lantern** 

Medium: \$45.00 + GST Large: \$75.00 + GST



Large Black Hanging Lantern

\$75.00 + GST with tent

\$90.00 + GST



Large Hanging Bali Lanterns

\$35.00 + GST



**Hanging Globe Lantern** 

\$35.00 + GST



**