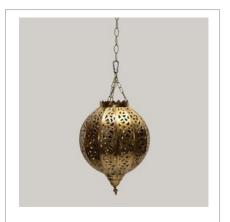

## **LIGHTING**

**Hanging Chandelier** 

Medium: \$45.00 + GST with tent

\$50.00 + GST

Large: \$75.00 + GST with tent

\$85.00 + GST

**Moroccan Lantern** 

Medium: \$45.00 + GST Large: \$75.00 + GST