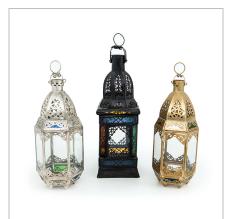

## **LIGHTING**

**Hanging Chandelier** 

Medium: \$45.00 + GST with tent

\$50.00 + GST

Large: \$75.00 + GST with tent

\$85.00 + GST

**Moroccan Lantern** 

Medium: \$45.00 + GST Large: \$75.00 + GST