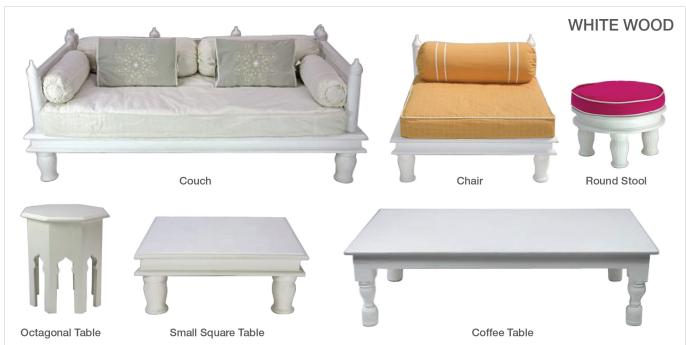

## **FURNITURE**

#### **Couch**

Includes cushions and bolsters. Size: 1.5m x .75m \$105.00 + GST

## **Octagonal Corner Table**

Size: 45cm<sup>2</sup> \$15.00 + GST

### **Low Wooden Chair**

Includes cushion. Size: 75cm<sup>2</sup> \$50.00 + GST

## **Square Table**

Size: 60cm<sup>2</sup> \$25.00 + GST

#### **Round Stool**

Includes cushion. Size: 40cm \$20.00 + GST

### **Coffee Table**

Size:  $1.2m \times .60m$  \$60.00 + GST