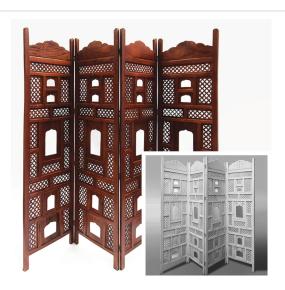

### **Jalli Screen**

Available in white or dark wood.

Size: 183cm high \$70.00 + GST